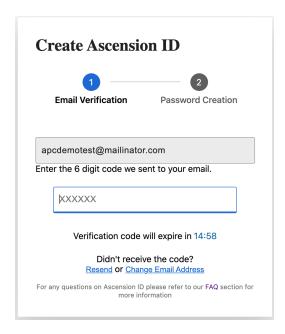

 To create an Ascension ID, visit <u>member.ascensionpersonalizedcare.com</u>.
 Select "Sign Up" to set up your username and password.

2. Type in the personal email address you wish to use for your Ascension ID. You will then need to verify it by entering the six-digit code that was sent to your email.