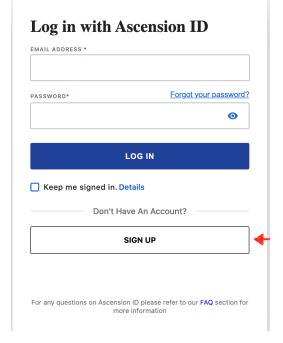

 To create an Ascension ID, visit <u>member.ascensionpersonalizedcare.com</u>.
 Select "Sign Up" to set up your username and password.

2. Type in the personal email address you wish to use for your Ascension ID. You will then need to verify it by entering the six-digit code that was sent to your email.