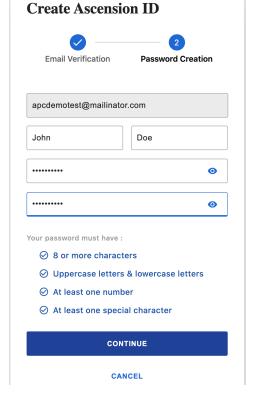

## Ascension **Personalized Care**

3. Next, complete the form by typing in your name and the password you want to use.

4. For added security, you will be asked to register your phone number for multi-factor authentication. This will allow Ascension to text you a code to verify your identity.